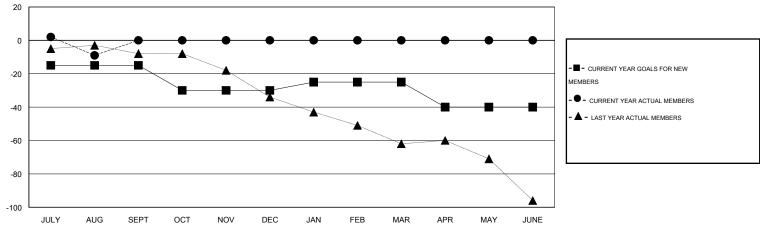

## LOCATION NORTH CAROLINA

GMT CA 1

|                             |                  | Clubs             |                  |                  | Members                     |                    |                                     |                    |                  |
|-----------------------------|------------------|-------------------|------------------|------------------|-----------------------------|--------------------|-------------------------------------|--------------------|------------------|
|                             | RESU             | LTS FOR 2016-2017 |                  |                  | RESULTS FOR 2016-2017       |                    |                                     |                    |                  |
| QUARTER                     | NEW CLUB<br>GOAL | NEW CLUBS         | DROPPED<br>CLUBS | NET<br>GAIN/LOSS | QUARTER                     | NEW MEMBER<br>GOAL | CHARTER AND<br>NEW MEMBERS<br>ADDED | DROPPED<br>MEMBERS | NET<br>GAIN/LOSS |
| JULY/AUG/SEPT               | 0                | 0                 | 0                | 0                | JULY/AUG/SEPT               | -15                | 30                                  | 39                 | -9               |
| OCT/NOV/DEC                 | 0                | 0<br>0            | 0<br>0           | 0                | OCT/NOV/DEC                 | -15<br>5           | 0<br>0                              | 0<br>0             | 0                |
| JAN/FEB/MAR<br>APR/MAY/JUNE | 0                | 0                 | 0                | 0                | JAN/FEB/MAR<br>APR/MAY/JUNE | -15                | 0                                   | 0                  | 0                |