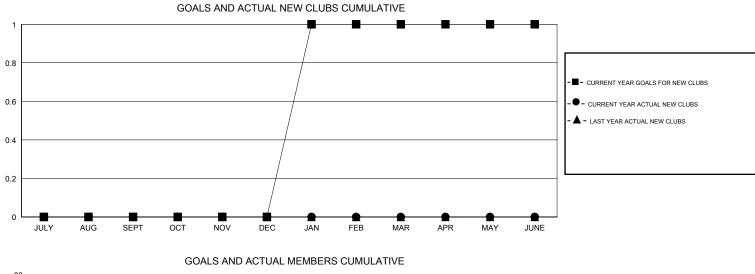

## LOCATION NORTH CAROLINA

GMT CA 1

|                             |                  | Clubs             |                  |                  | Members                     |                    |                                     |                    |                  |
|-----------------------------|------------------|-------------------|------------------|------------------|-----------------------------|--------------------|-------------------------------------|--------------------|------------------|
|                             | RESU             | LTS FOR 2016-2017 |                  |                  | RESULTS FOR 2016-2017       |                    |                                     |                    |                  |
| QUARTER                     | NEW CLUB<br>GOAL | NEW CLUBS         | DROPPED<br>CLUBS | NET<br>GAIN/LOSS | QUARTER                     | NEW MEMBER<br>GOAL | CHARTER AND<br>NEW MEMBERS<br>ADDED | DROPPED<br>MEMBERS | NET<br>GAIN/LOSS |
| JULY/AUG/SEPT               | 0                | 0                 | 0                | 0                | JULY/AUG/SEPT               | -15                | 30                                  | 39                 | -9               |
| OCT/NOV/DEC                 | 0                | 0<br>0            | 0<br>0           | 0                | OCT/NOV/DEC                 | -15<br>5           | 0<br>0                              | 0<br>0             | 0                |
| JAN/FEB/MAR<br>APR/MAY/JUNE | 0                | 0                 | 0                | 0                | JAN/FEB/MAR<br>APR/MAY/JUNE | -15                | 0                                   | 0                  | 0                |